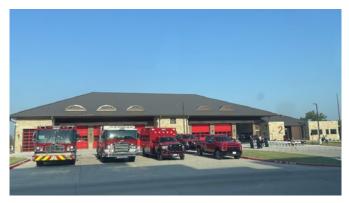

#### AUGUST 2024

Grand Opening of the City of Anna Fire Station 2

#### ANNA FIRE STATION TWO GRAND OPENING