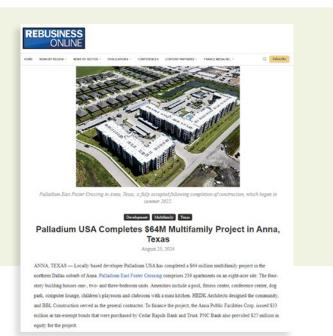

#### DRC Economic Development Guide



# Advertisements

#### **DIGITAL ADS**



#### **Bisnow Newsletter Takeovers**

Austin and San Antonio, Bay Area, Dallas-Fort Worth, Southern California, South Florida



#### **GROWTH IN ANNA**



U.S. 75, where traffic jams and a

a daily headache. On April 29, 2024, TxDOT started its widening project that would add a third

lane in each direction.

The results of the 2024 PCI show that the majority of city roads score within the good condition category. Streets in the worst condition categories are primarily aphal streets in downtown and rural streets the city has annexed. The full PCI report will be available on the city website in mid-July.

12

#### JPI PARMORE ANNA SENIOR LIVING DEVELOPMENT



#### PALLADIUM EAST FOSTER CROSSING DEVELOPMENT



#### COYOTE MEADOWS DEVELOPMENT



### 700-home community headed to fast-growing city of Anna

Home prices range from \$343,000 to \$471,000

Author: Noor Adatia (Dallas Business Journa) Published: 4:15 PM CDT June 10, 2024 Updated: 6:34 PM CDT June 11, 2024

ANNA, Texas — Read this story and more North Texas business news from our partners at the Dallas Business Journal

A sprawling master-planned neighborhood with 700 home lots is in store for Anna, joining a slew of other residential developments planned for the fast-growing community.

Coyote Meadows, from Atlanta-based homebuilder Ashton Woods and its sister brand Starlight Homes, will feature both townhomes and single-family residences. Construction began in February, and the first residents of the new community are expected to mov