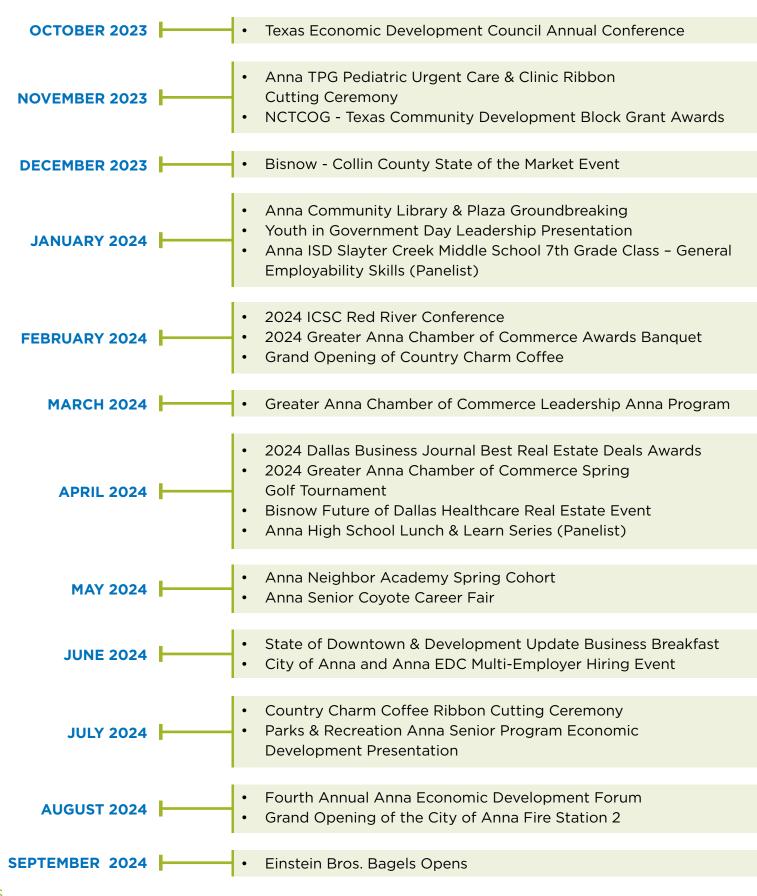

# Events Attended & Hosted

### **Event Photos**

#### **JANUARY 2024**

Anna Community Library & Plaza Groundbreaking

#### **APRIL 2024**

Grand Opening of Country Charm Coffee

#### **MARCH 2024**

*Greater Anna Chamber of Commerce Leadership Anna Program* 

Dallas Business Journal Best Real Estate Deals Awards

#### **APRIL 2024**

#### **MAY 2024**

Anna Senior Coyote Career Fair

2024 Greater Anna Chamber of Commerce Spring Golf Tournament

Bisnow Future of Dallas Healthcare Real Estate Event

#### **JUNE 2024**

*State of Downtown & Development Update Business Breakfast* 

City of Anna and Anna EDC Multi-Employer Hiring Event

#### **JULY 2024**

Country Charm Coffee Ribbon Cutting Ceremony

*Parks & Recreation Anna Senior Program Economic Development Presentation* 

#### AUGUST 2024

Grand Opening of the City of Anna Fire Station 2

#### **AUGUST 2024**

Fourth Annual Anna Economic Development Forum

#### **SEPTEMBER 2024**

Einstein Bros. Bagels Opens